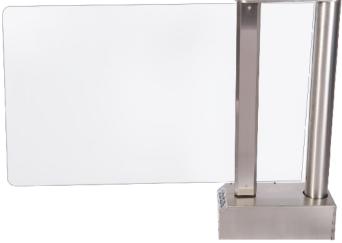

#### **AVAILABLE CONFIGURATIONS**

- 90° opening and 180° opening
- Framed and frameless options

### **TECHNICAL SPECIFICATIONS**

| POWER                         | 220 Volt AC (110 Volt AC on request)                                                       |                                     |
|-------------------------------|--------------------------------------------------------------------------------------------|-------------------------------------|
| FREQUENCY                     | 50Hz / 60Hz                                                                                |                                     |
| POWER CONSUMPTION             | 15W                                                                                        |                                     |
| CONTROLLER VOLTAGE            | 12 Volt DC                                                                                 |                                     |
| LOCKING MECHANISM             | 90° opening gate                                                                           | 180kg concealed magnetic lock       |
|                               | 180° opening gate                                                                          | Solenoid operated locking mechanism |
| PIVOT                         | Self lubricating plastic bush with stainless steel pin                                     |                                     |
| GATE WING                     | Framed – 38mm stainless steel tube frame with glass clamps and 6mm toughened glass infill  |                                     |
|                               | <ul> <li>Frameless – 10mm t</li> </ul>                                                     | oughened glass:                     |
| INDICATOR LIGHTS              | LED indicator lights (red cross, green arrow) mounted on top of gate post                  |                                     |
| SYSTEMS INTEGRATION           | Integrates with all access control and time & attendance systems                           |                                     |
|                               | <ul> <li>Unlocking controlled</li> </ul>                                                   | through normally open dry contact   |
| POWER FAILURE &<br>FIRE ALARM | Fail-safe – the gate unlocks and can then be opened                                        |                                     |
| DESCRIPTION OF OPERATION      | Gate is triggered either by means of a pushbutton, remote control or access control reader |                                     |
|                               | Gate can then either be pushed or pulled open                                              |                                     |
|                               | Gate closes automatically and relocks                                                      |                                     |
|                               |                                                                                            | )                                   |