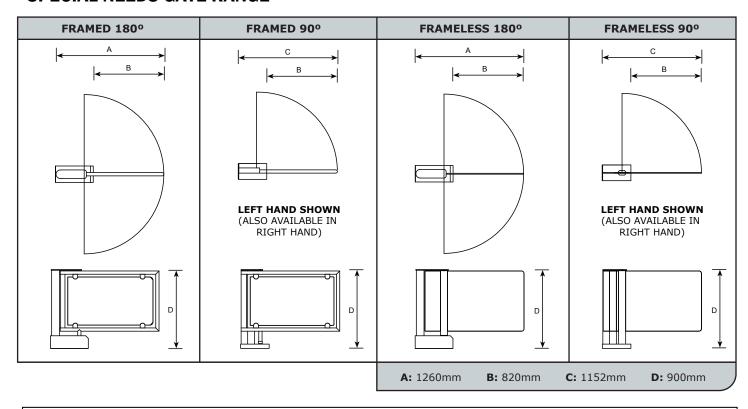

-----------|-----------------------------------------------------------------------------------------------------------------------------------------------------------------|--|
| POWER OPTION               | Battery backup with two 12 volt 7Ah batteries connected in series (option)                                                                                      |  |
| HANDING<br>(90° GATE ONLY) | Left hand     Right hand                                                                                                                                        |  |
| FINISH OPTIONS             | 304 grade brushed stainless steel     316 grade brushed stainless steel  Suitable for corrosive environments (details available on request)                     |  |

## **SPECIAL NEEDS GATE RANGE**