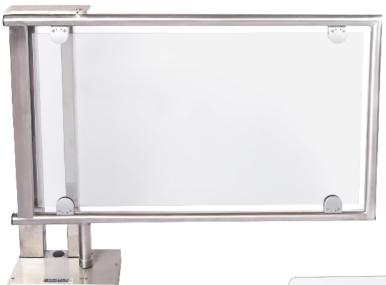

#### **AVAILABLE CONFIGURATIONS**

- 90° opening and 180° opening
- Framed and frameless options

### **TECHNICAL SPECIFICATIONS**

| POWER                         | 220 Volt AC (110 Volt AC on request)                                                       |                                     |
|-------------------------------|--------------------------------------------------------------------------------------------|-------------------------------------|
| FREQUENCY                     | 50Hz / 60Hz                                                                                |                                     |
| POWER CONSUMPTION             | 15W                                                                                        |                                     |
| CONTROLLER VOLTAGE            | 12 Volt DC                                                                                 |                                     |
| LOCKING MECHANISM             | 90° opening gate                                                                           | 180kg concealed magnetic lock       |
|                               | 180° opening gate                                                                          | Solenoid operated locking mechanism |
| PIVOT                         | Self lubricating plastic bush with stainless steel pin                                     |                                     |
| GATE WING                     | Framed – 38mm stainless steel tube frame with glass clamps and 6mm toughened glass infill  |                                     |
|                               | <ul> <li>Frameless – 10mm t</li> </ul>                                                     | oughened glass:                     |
| INDICATOR LIGHTS              | LED indicator lights (red cross, green arrow) mounted on top of gate post                  |                                     |
| SYSTEMS INTEGRATION           | Integrates with all access control and time & attendance systems                           |                                     |
|                               | <ul> <li>Unlocking controlled</li> </ul>                                                   | through normally open dry contact   |
| POWER FAILURE &<br>FIRE ALARM | Fail-safe – the gate unlocks and can then be opened                                        |                                     |
| DESCRIPTION OF OPERATION      | Gate is triggered either by means of a pushbutton, remote control or access control reader |                                     |
|                               | Gate can then either be pushed or pulled open                                              |                                     |
|                               | Gate closes automatically and relocks                                                      |                                     |
|                               |                                                                                            | )                                   |