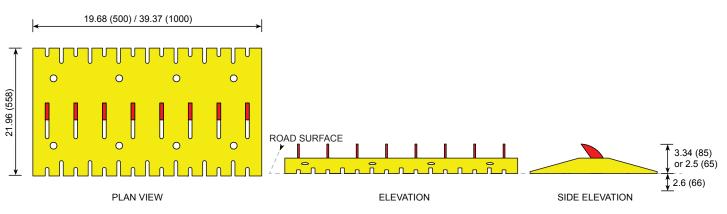

# SURFACE MOUNT DESIGN Dimensions: Inches (mm)

www.TURNSTILES.us / www.entrapass.com / 8641 S. Warhawk Road, Conifer, CO 80421 / 303-670-1099