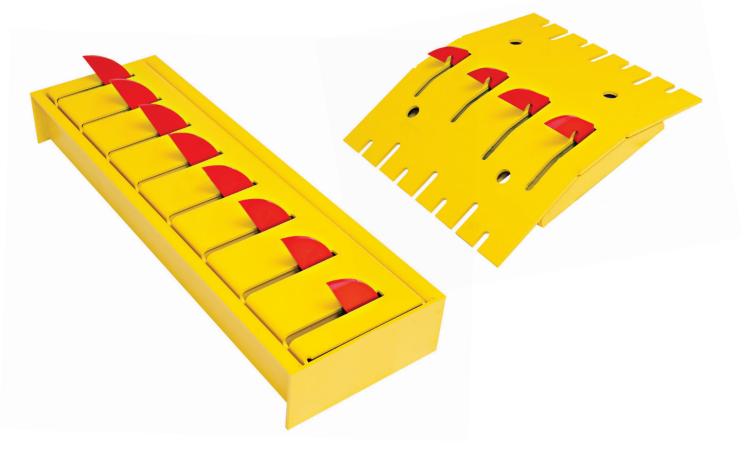

# TALON BARRIER MECHANICAL TIRE-SPIKE VEHICLE BARRIER

- The ideal solution for unsupervised one way vehicular access
- Designed with both durability and strength in mind
- Exported worldwide

| APPLICATIONS                | • Suited for applications requiring medium volume access and high levels of security                        |
|-----------------------------|-------------------------------------------------------------------------------------------------------------|
|                             | <ul> <li>Used extensively in applications such as parkades, shopping malls, residential estates,</li> </ul> |
|                             | office parks, factories, warehouses and mines.                                                              |
| DESIGNED FOR                | Interior and exterior installations                                                                         |
|                             | Severe operating conditions                                                                                 |
| AVAILABLE<br>CONFIGURATIONS | Recessed and surface mount                                                                                  |
|                             | <ul> <li>1.64 ft. (0.5m) and 3.28 ft. (1.0m) sections</li> </ul>                                            |
|                             | • 3.34 in. (85mm) and 2.5 in. (65mm) high spikes                                                            |

# Unique features of the TALON BARRIER Mechanical Tire-Spike Vehicle Barrier

- Uni-directional one way traffic control
- · Patented heavy duty spike return mechanism
- Designed by professional engineers
- · Suitable for use with all types of vehicles carrying any load