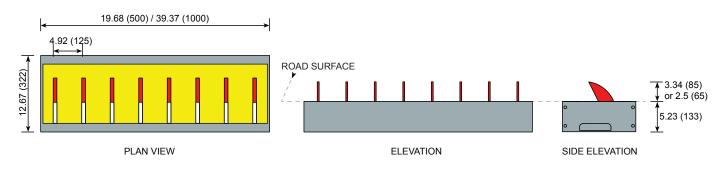

|



# Unique features of the TALON BARRIER Mechanical Tire-Spike Vehicle Barrier

- Uni-directional one way traffic control
- · Patented heavy duty spike return mechanism
- Designed by professional engineers
- · Suitable for use with all types of vehicles carrying any load

#### **RELIABLE - TECHNOLOGY**

- 3Cr12 stainless steel and powder coated rack and spikes
- Spike return mechanism consists of a stainless steel spring and industrial self lubricating plastics
- Optimized spike design for the safe and puncture directions
- Drainage points

#### **DURABLE - FEATURES**

• Each spike is linked to its own spring return mechanism, minimizing the risk of an aided escape

# **GUARANTEED - MANUFACTURED TO LAST**

• 12 month mechanical guarantee

# **RECESSED DESIGN Dimensions: Inches (mm)**



# SURFACE MOUNT DESIGN Dimensions: Inches (mm)



www.TURNSTILES.us / www.entrapass.com / 8641 S. Warhawk Road, Conifer, CO 80421 / 303-670-1099