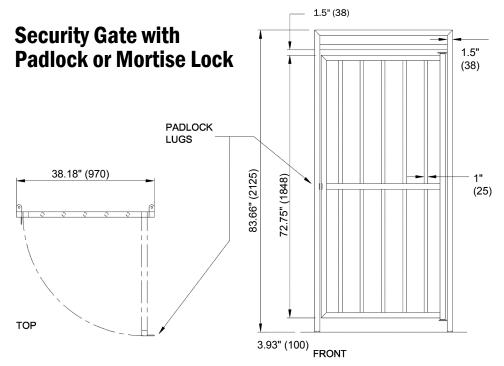

## **Exterior Dimensions**

inches (mm) 39.37" (1000) W x 83.66" (2125) H

## **Interior Dimensions**

33.46" (850) W x 72.75" (1848) H Construction: 1.5" (38) or 2" (50) Square Tube Frame with 1" (25) Round Tube Vertical Bars