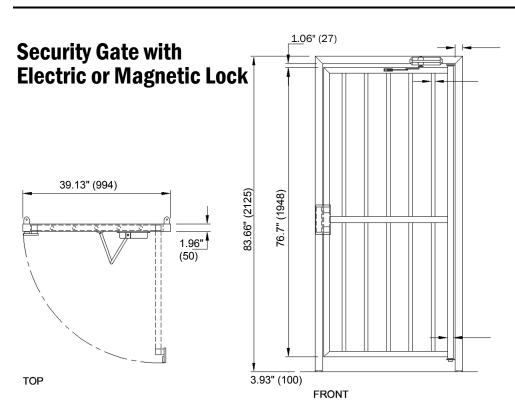

## **Exterior Dimensions**

inches (mm) 39.13" (994) W x 83.66" (2125) H

## **Interior Dimensions**

36.14" (918) W x 76.7" (1948) H Construction: 1.5" (38) or 2" (50) Square Tube Frame with 1" (25) Round Tube Vertical Bars