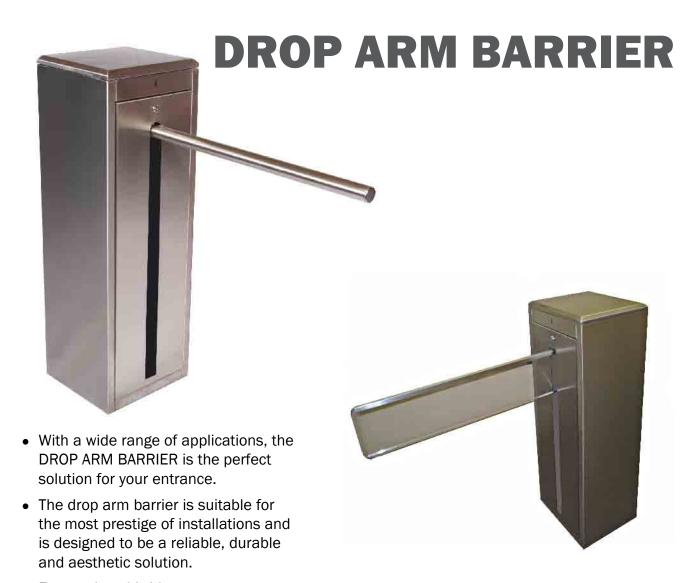

### **AVAILABLE CONFIGURATIONS**

- Various barrier arm materials including stainless steel and polycarbonate
- Stainless steel and granite top covers

# **FEATURES**

- Motor and gearbox housed in fully sealed, protective aluminum housing
- Cabinet manufactured from 304 grade brushed stainless steel
- · Factory settings need no further adjustment
- 12 month mechanical & electrical guarantee

#### **MANUFACTURING OPTIONS**

| BARRIER ARM OPTIONS             | <ul> <li>1.5" (38mm) diameter stainless steel tube</li> <li>1.5" (38mm) diameter stainless steel tube with polycarbonate skirt</li> <li>Polycarbonate barrier with aluminum top strip</li> </ul> |
|---------------------------------|--------------------------------------------------------------------------------------------------------------------------------------------------------------------------------------------------|
| FRAMED 180°TOP<br>COVER OPTIONS | <ul><li>304 grade brushed stainless steel</li><li>Rustenburg granite</li></ul>                                                                                                                   |