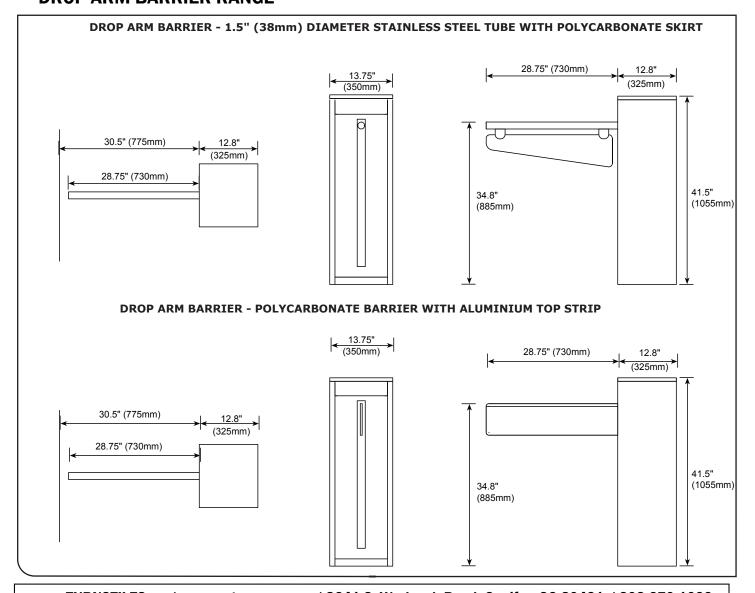

# **DROP ARM BARRIER RANGE**

#### **MANUFACTURING OPTIONS**

| BARRIER ARM OPTIONS             | <ul> <li>1.5" (38mm) diameter stainless steel tube</li> <li>1.5" (38mm) diameter stainless steel tube with polycarbonate skirt</li> <li>Polycarbonate barrier with aluminum top strip</li> </ul> |
|---------------------------------|--------------------------------------------------------------------------------------------------------------------------------------------------------------------------------------------------|
| FRAMED 180°TOP<br>COVER OPTIONS | <ul><li>304 grade brushed stainless steel</li><li>Rustenburg granite</li></ul>                                                                                                                   |