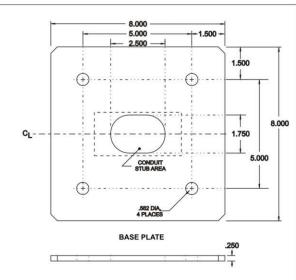

## **MODELS 306-6**

These pedestals are typically used to install card readers or intercoms at drive-up and pedestrian access points. Made of 2" X 4" rectangular steel tubing with a 8" X 8" base plate. A steel base plate cover is provided to conceal the mounting hardware. Housings and adapters are available for these pedestals to accommodate most access control devices such as card readers and intercoms.