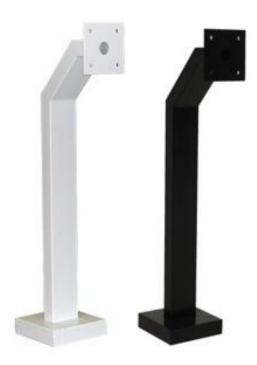

## **MODELS 306-6**

These pedestals are typically used to install card readers or intercoms at drive-up and pedestrian access points. Made of 2" X 4" rectangular steel tubing with a 8" X 8" base plate. A steel base plate cover is provided to conceal the mounting hardware. Housings and adapters are available for these pedestals to accommodate most access control devices such as card readers and intercoms.

**HEIGHT TO CENTER OF MOUNTING PLATE: 36"** 

**ARM EXTENSION: 9"** 

MATERIAL: 2" x 4" Rectangular steel tubing

FINISH: White or Black Powder Coat