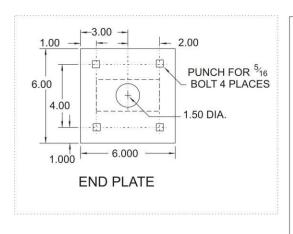

## **MODELS 306-6**

These pedestals are typically used to install card readers or intercoms at drive-up and pedestrian access points. Made of 2" X 4" rectangular steel tubing with a 8" X 8" base plate. A steel base plate cover is provided to conceal the mounting hardware. Housings and adapters are available for these pedestals to accommodate most access control devices such as card readers and intercoms.