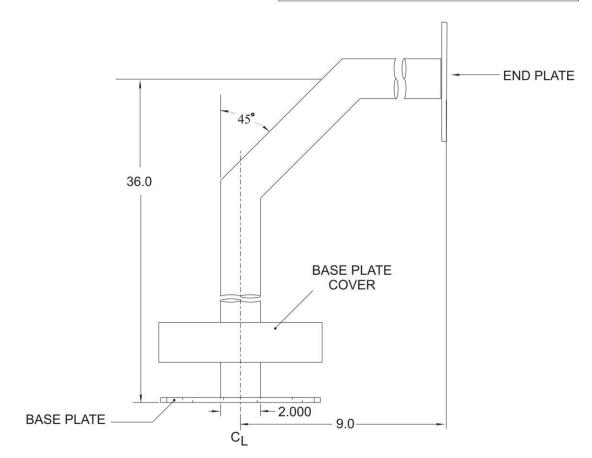

**HEIGHT TO CENTER OF MOUNTING PLATE: 36"** 

**ARM EXTENSION: 9"** 

MATERIAL: 2" x 4" Rectangular steel tubing

FINISH: White or Black Powder Coat

## TURNSTILES.US... SECURING THE U.S. and the GLOBE

MODEL 306-6 PEDESTAL GENERAL DIMENSIONS